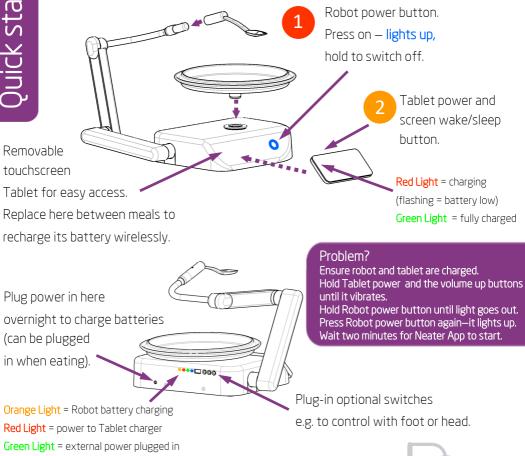

## Turn ROBOT on

Turn TABLET on and wait for onscreen guide

## 😬 Enjoy your meal!

(Remember to charge the Robot and Tablet every night)

Blue Light = Tablet Bluetooth connected

Press this question mark icon on screen for help and hold for videos. The Tablet will guide you through set-up and use. PLEASE READ ALL SAFETY INSTRUCTIONS. For further information, video hints, and tips go to