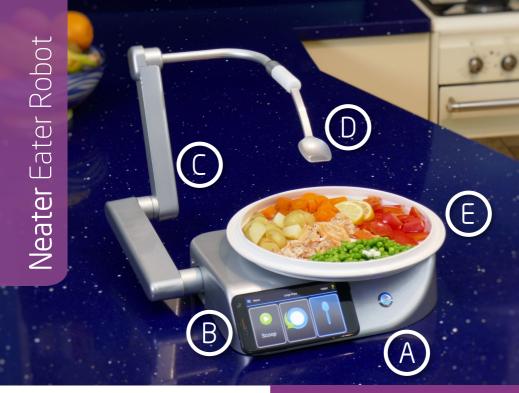

## On/Off switch

Removable touchscreen Tablet with onscreen help and video guides

Robot arm has wide range of movement to reach your mouth

Choice of plug-on cutlery

Choice of plates that rotate